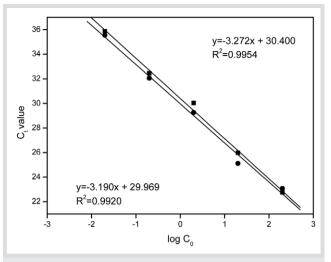

## Erratum

Ther was an error in the article by Chun-Ying Xue *and others*, Identification and quantification of the Traditional Chinese Medicinal Plant *Gentiana macrophylla* using Taqman Real-time PCR, on pages 1842–1845 of issue 74(15) of Planta Medica. The figure 2 should be as follows:

**Fig. 2** Linearity test with degraded DNA as template: QJ ( $\blacksquare$ ) and 5.8S ( $\bigcirc$ ) specific TaqMan systems belong to the *G. macrophylla* specific quantification method using DNA from *G. macrophylla*. C<sub>t</sub> values are plotted versus the logarithm of the DNA concentration. Voucher specimens are housed in KUN and HNWP.