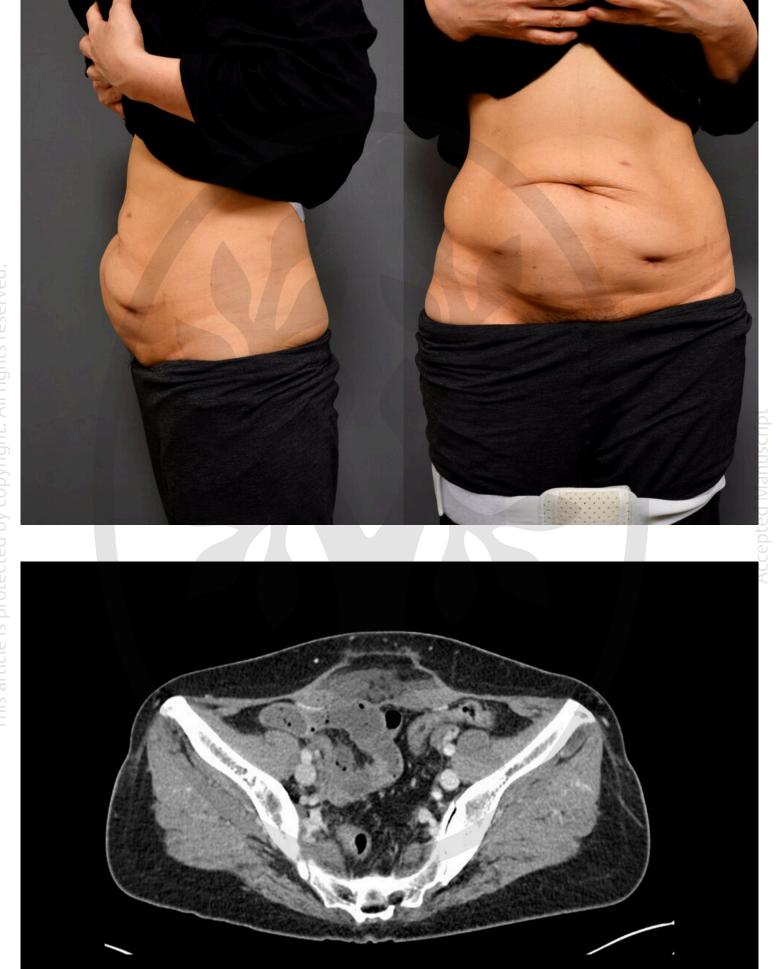

#### Case 1

A 51-year-old female patient visited the outpatient clinic with painful abdominal swelling lasting for one year. She was asymptomatic except for abdominal swelling. She was a parous woman without diabetes (BMI=23.5kg/m2). She had previously received HIFU therapy for the management of uterine adenomyosis 15 months ago. Abdominal pain and swelling had not subsided for a few weeks after the procedure, and magnetic resonance imaging (MRI) was recommended for screening for possible complications of HIFU. The clinician found rectus abdomininis muscle injury with fascial rupture and subcutaneous fluid collection but intact skin barrier. A follow-up computerized tomography (CT) after one year showed no improvement in musculofascial injury and aggravated overlying subcutaneous fat necrosis and localized fluid collection. (Figure 1) Patient is reluctant to undergo open surgery. Regular follow-up of her worsening symptoms is planned.