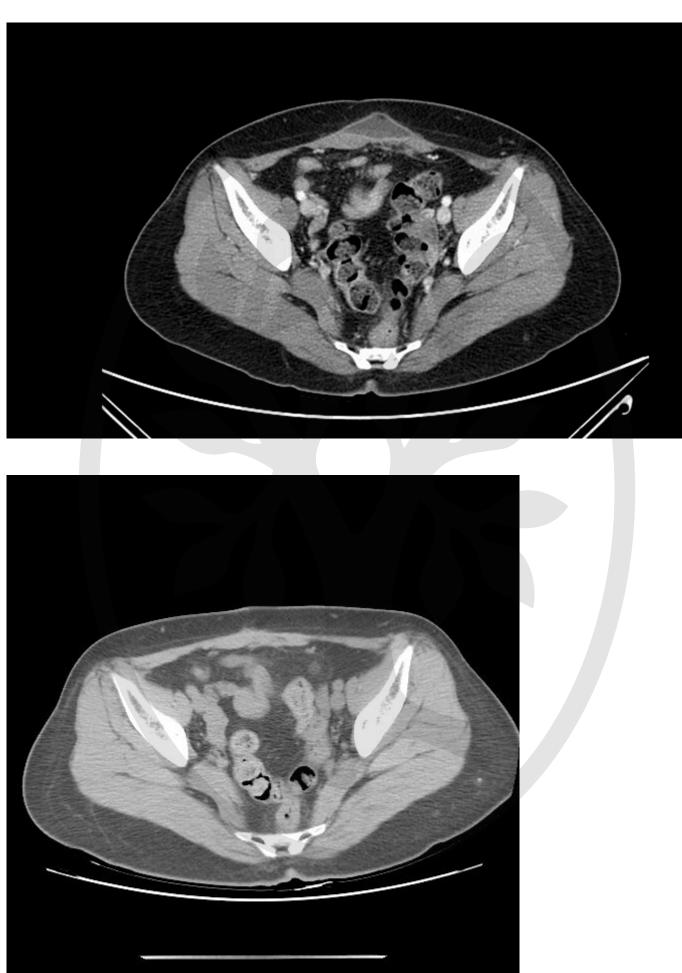

#### Case 2

A 54-year-old female patient visited the outpatient clinic for treatment of an abdominal wall hernia. (Figure 2) She was a parous woman without diabetes (BMI=20.6kg/m2). She had previously received HIFU therapy for debulking a large size uterine fibroid 12 months ago. The patient first returned to ordinary life without any obvious complications after HIFU. Four months later, she felt like something was breaking in her abdomen when lifting heavy objects. She found lower abdominal bulging and the gynecologist suspected recurred myoma and recommended CT imaging. On the CT scan, 10cm-sized abdominal wall hernia and rectus abdominis muscle atrophy containing small bowel loops through the right anterior aspect of the abdominal wall was found. (Figure 3) Patient underwent